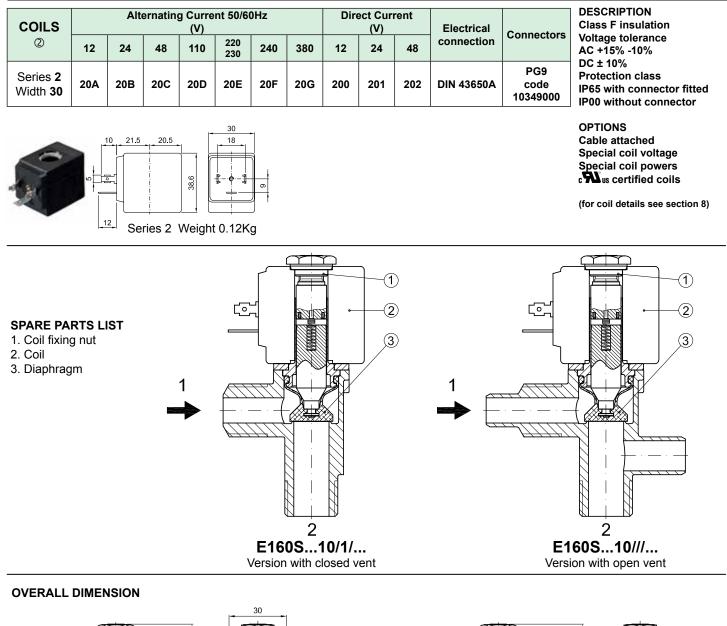

#### CONSTRUCTION

| cetal copolymer |
|-----------------|
| SI 303          |
| SI 430FR        |
| SI 302          |
| LICONE - FPM    |
|                 |

2

|                          | Connection | Orifice | Κv    |        | al pressure<br>ar | Non     | ninal po | wer | C      | bil   |            | Temp.        |
|--------------------------|------------|---------|-------|--------|-------------------|---------|----------|-----|--------|-------|------------|--------------|
| CODE                     | G          | mm      | m³/h  | Inlet  | Outlet            | AC      | VA       | DC  | Series | Width | Seal       | range        |
| 0 2                      | ISO 228    |         | iniet | Outlet | Inrush            | Holding | Watt     |     |        | 1     | °C         |              |
| Version with closed vent |            |         |       |        |                   |         |          |     |        |       |            |              |
| E160S10/1/               | 1/2"       | 10      | 1.7   | 0.5    | 0.1               | 20      | 15       | 10  | 2      | 30    | SILICONE=S | <+95°C       |
| Version with open vent   |            |         |       |        |                   |         |          |     |        |       | FPM=V      | <b>195 C</b> |
| E160S10///               | 1/2"       | 10      | 1.7   | 0.5    | 0.1               | 20      | 15       | 10  | 2      | 30    |            |              |

① Seal

② Coil

Example:E160SS10/1/20E Closed vent - Coil 230V 50/60Hz