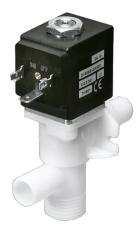

## DESCRIPTION

Solenoid valve 2 way normally closed direct acting with dry armature. No metal parts in contact with the media.

## **FEATURES**

Maximum allowable pressure PS 1.5bar Maximum fluid viscosity 25cSt (mm<sup>2</sup>/s) Ambient temperature: from -10°C to +80°C according to the coil Mounting position with vertical coil above

|                          | Connection | Orifice | Κv    |        | al pressure<br>ar | Non     | ninal po | wer | C      | bil   |            | Temp.        |
|--------------------------|------------|---------|-------|--------|-------------------|---------|----------|-----|--------|-------|------------|--------------|
| CODE                     | G          | mm      | m³/h  | Inlet  | Outlet            | AC      | VA       | DC  | Series | Width | Seal       | range        |
| 0 2                      | ISO 228    |         | iniet | Outlet | Inrush            | Holding | Watt     |     |        | 1     | °C         |              |
| Version with closed vent |            |         |       |        |                   |         |          |     |        |       |            |              |
| E160S10/1/               | 1/2"       | 10      | 1.7   | 0.5    | 0.1               | 20      | 15       | 10  | 2      | 30    | SILICONE=S | <+95°C       |
| Version with open vent   |            |         |       |        |                   |         |          |     |        |       | FPM=V      | <b>195 C</b> |
| E160S10///               | 1/2"       | 10      | 1.7   | 0.5    | 0.1               | 20      | 15       | 10  | 2      | 30    |            |              |