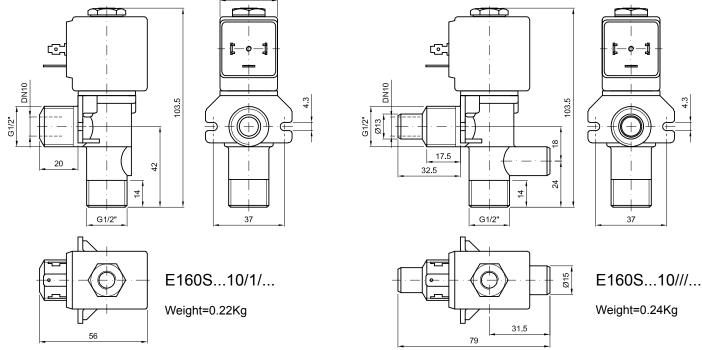

|                          | Connection | Orifice | Κv    |        | al pressure<br>ar | Non     | ninal po | wer | C      | bil   |            | Temp.        |
|--------------------------|------------|---------|-------|--------|-------------------|---------|----------|-----|--------|-------|------------|--------------|
| CODE                     | G          | mm      | m³/h  | Inlet  | Outlet            | AC      | VA       | DC  | Series | Width | Seal       | range        |
| 0 2                      | ISO 228    |         | iniet | Outlet | Inrush            | Holding | Watt     |     |        | 1     | °C         |              |
| Version with closed vent |            |         |       |        |                   |         |          |     |        |       |            |              |
| E160S10/1/               | 1/2"       | 10      | 1.7   | 0.5    | 0.1               | 20      | 15       | 10  | 2      | 30    | SILICONE=S | <+95°C       |
| Version with open vent   |            |         |       |        |                   |         |          |     |        |       | FPM=V      | <b>195 C</b> |
| E160S10///               | 1/2"       | 10      | 1.7   | 0.5    | 0.1               | 20      | 15       | 10  | 2      | 30    |            |              |

① Seal

② Coil

Example:E160SS10/1/20E Closed vent - Coil 230V 50/60Hz