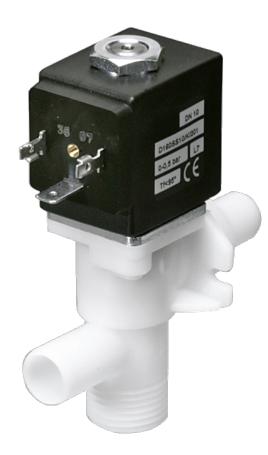

## DESCRIPTION

Solenoid valve 2 way normally closed direct acting with dry armature. No metal parts in contact with the media.

## **FEATURES**

Maximum allowable pressure PS 1.5bar Maximum fluid viscosity 25cSt (mm<sup>2</sup>/s) Ambient temperature: from -10°C to +80°C according to the coil Mounting position with vertical coil above

|                          | Connection | Orifice | Κv    |        | al pressure<br>ar | Non     | ninal po | wer | C      | bil   |            | Temp.        |
|--------------------------|------------|---------|-------|--------|-------------------|---------|----------|-----|--------|-------|------------|--------------|
| CODE                     | G          | mm      | m³/h  | Inlet  | Outlet            | AC      | VA       | DC  | Series | Width | Seal       | range        |
| 0 2                      | ISO 228    |         | iniet | Outlet | Inrush            | Holding | Watt     |     |        | 1     | °C         |              |
| Version with closed vent |            |         |       |        |                   |         |          |     |        |       |            |              |
| E160S10/1/               | 1/2"       | 10      | 1.7   | 0.5    | 0.1               | 20      | 15       | 10  | 2      | 30    | SILICONE=S | <+95°C       |
| Version with open vent   |            |         |       |        |                   |         |          |     |        |       | FPM=V      | <b>195 C</b> |
| E160S10///               | 1/2"       | 10      | 1.7   | 0.5    | 0.1               | 20      | 15       | 10  | 2      | 30    |            |              |