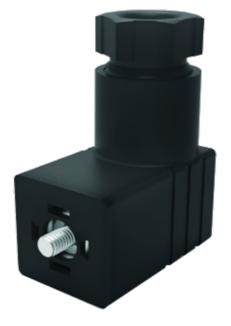

## Connector code 10348040

AMP 2.8x0.5 connector

Contact distance:9.4mmProtection class:IP65Working temperature:-40°C +90°CFixing method:M3 central screwGland size:PG7 cable Ø4-6mm(n°2 poles+earth)

Weight 0.010Kg