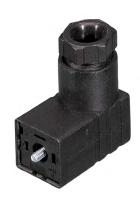

## Connector code 10348060

DIN 43650 Form C connector

| Contact distance:    | 8mm                |
|----------------------|--------------------|
| Protection class:    | IP65               |
| Working temperature: | -40°C +90°C        |
| Fixing method:       | M2.5 central screw |
| Gland size:          | PG7 cable Ø4-6mm   |
|                      | (n°2 poles+earth)  |