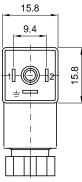

## Connector code 10348040

AMP 2.8x0.5 connector

Contact distance:9.4mmProtection class:IP65Working temperature:-40°C +90°CFixing method:M3 central screwGland size:PG7 cable Ø4-6mm(n°2 poles+earth)

Weight 0.010Kg