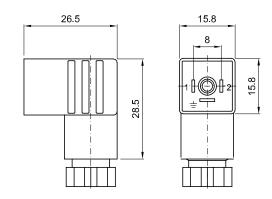

## Connector code 10348060

DIN 43650 Form C connector

| Contact distance:    | 8mm                |
|----------------------|--------------------|
| Protection class:    | IP65               |
| Working temperature: | -40°C +90°C        |
| Fixing method:       | M2.5 central screw |
| Gland size:          | PG7 cable Ø4-6mm   |
|                      | (n°2 poles+earth)  |