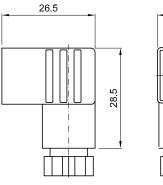

## Connector code 10348060

DIN 43650 Form C connector

| Contact distance:    | 8mm                |
|----------------------|--------------------|
| Protection class:    | IP65               |
| Working temperature: | -40°C +90°C        |
| Fixing method:       | M2.5 central screw |
| Gland size:          | PG7 cable Ø4-6mm   |
|                      | (n°2 poles+earth)  |