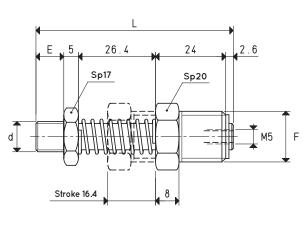

## VACUUM CUP HOLDERS WITH BUILT-IN BUSH, WITH FEMALE THREADED CONNECTOR

2

| Item     | <b>d</b><br>Ø | D<br>Ø | E | F<br>Ø | L  | <b>Weight</b><br>g |
|----------|---------------|--------|---|--------|----|--------------------|
| 20 08 11 | G1/8"         | 14.0   | 9 | G3/8"  | 67 | 74                 |
| 20 10 11 | G1/4"         | 16.5   | 9 | G3/8"  | 67 | 73                 |

F