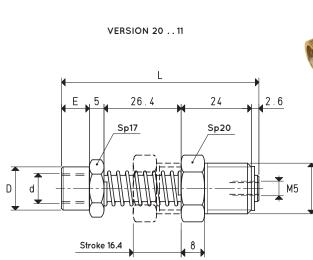

## VACUUM CUP HOLDERS WITH BUILT-IN BUSH, WITH MALE THREADED CONNECTOR

| Item       | d<br>Ø | E  | <b>F</b><br>Ø | L  | <b>Weight</b><br>g |
|------------|--------|----|---------------|----|--------------------|
| 20 08 11 M | G1/8"  | 8  | G3/8"         | 66 | 75                 |
| 20 10 11 M | G1/4"  | 10 | G3/8"         | 68 | 74                 |