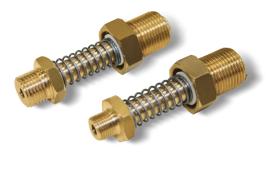

## VACUUM CUP HOLDERS WITH BUILT-IN BUSH, WITH FEMALE THREADED CONNECTOR

2

| Item     | <b>d</b><br>Ø | D<br>Ø | E | F<br>Ø | L  | <b>Weight</b><br>g |
|----------|---------------|--------|---|--------|----|--------------------|
| 20 08 11 | G1/8"         | 14.0   | 9 | G3/8"  | 67 | 74                 |
| 20 10 11 | G1/4"         | 16.5   | 9 | G3/8"  | 67 | 73                 |

F