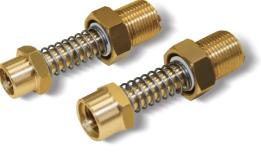

## VACUUM CUP HOLDERS WITH BUILT-IN BUSH, WITH MALE THREADED CONNECTOR

| Item       | d<br>Ø | E  | <b>F</b><br>Ø | L  | <b>Weight</b><br>g |
|------------|--------|----|---------------|----|--------------------|
| 20 08 11 M | G1/8"  | 8  | G3/8"         | 66 | 75                 |
| 20 10 11 M | G1/4"  | 10 | G3/8"         | 68 | 74                 |