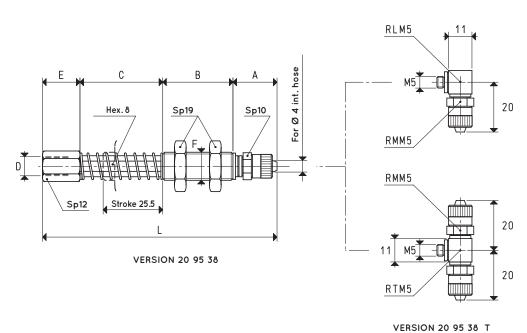

## VERSION 20 95 38 L

## VACUUM CUP HOLDERS WITH STRAIGHT QUICK COUPLER FOR PLASTIC HOSE Ø 4 X 6

| Item     | Α    | В  | С    | <b>D</b><br>Ø | E  | <b>F</b><br>Ø | L  | <b>Weight</b><br>g |
|----------|------|----|------|---------------|----|---------------|----|--------------------|
| 20 95 38 | 17.5 | 30 | 35.5 | G1/8"         | 16 | M12 x 1.25    | 99 | 68                 |

Note: To order vacuum cup holders with L or T fittings, add the letter L or T to the code.