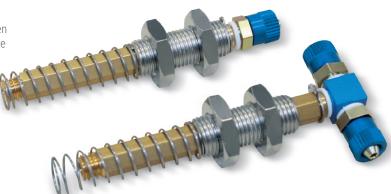

MINI ANTI-ROTATION VACUUM CUP HOLDERS

3D drawings are available on vuototecnica.net

The technical features are the same as for the mini vacuum cup holders, with their distinctive features being their brass stem with hexagonal section and the steel drive bush with hexagonal hole. This prevents the stem from rotating on its axis, and, as a result, also the cup and its support from rotating.

They are suited for cups with male or female support with diameters ranging from 10 mm to 60 mm, but they have been specially designed for the installation of rectangular, concave and elliptical cups.

## VACUUM CUP HOLDERS WITH STRAIGHT QUICK COUPLER FOR PLASTIC HOSE Ø 4 X 6

| Item     | Α    | В  | С    | <b>D</b><br>Ø | E | <b>F</b><br>Ø | L  | <b>Weight</b><br>g |
|----------|------|----|------|---------------|---|---------------|----|--------------------|
| 20 95 08 | 17.5 | 30 | 35.5 | M8            | 6 | M12 x 1.25    | 89 | 58                 |