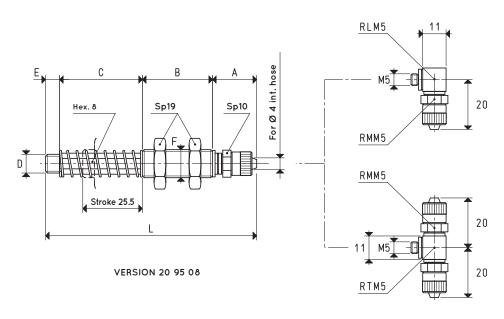

VERSION 20 95 08 L

VERSION 20 95 08 T

## VACUUM CUP HOLDERS WITH STRAIGHT QUICK COUPLER FOR PLASTIC HOSE Ø 4 X 6

| Item     | Α    | В  | С    | <b>D</b><br>Ø | E | <b>F</b><br>Ø | L  | <b>Weight</b><br>g |
|----------|------|----|------|---------------|---|---------------|----|--------------------|
| 20 95 08 | 17.5 | 30 | 35.5 | M8            | 6 | M12 x 1.25    | 89 | 58                 |

Note: To order vacuum cup holders with L or T fittings, add the letter L or T to the code.