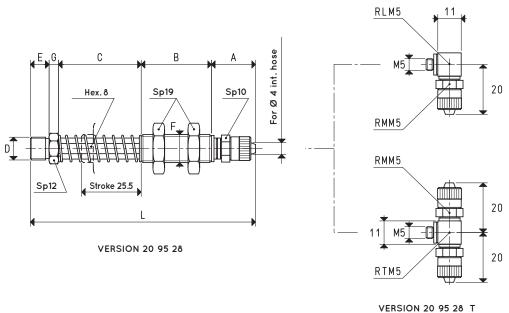

# VERSION 20 95 28 L

## VACUUM CUP HOLDERS WITH STRAIGHT QUICK COUPLER FOR PLASTIC HOSE Ø 4 X 6

| Item     | A    | В  | С    | <b>D</b><br>Ø | E | <b>F</b><br>Ø | G | L  | <b>Weight</b><br>g |
|----------|------|----|------|---------------|---|---------------|---|----|--------------------|
| 20 95 28 | 17.5 | 30 | 35.5 | G1/8"         | 8 | M12 x 1.25    | 5 | 96 | 60                 |

Note: To order vacuum cup holders with L or T fittings, add the letter L or T to the code.