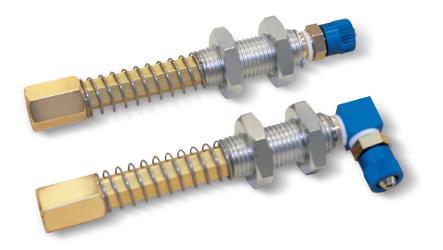

MINI ANTI-ROTATION VACUUM CUP HOLDERS

3D drawings are available on vuototecnica.net

The technical features are the same as for the mini vacuum cup holders, with their distinctive features being their brass stem with hexagonal section and the steel drive bush with hexagonal hole. This prevents the stem from rotating on its axis, and, as a result, also the cup and its support from rotating.

They are suited for cups with male or female support with diameters ranging from 10 mm to 60 mm, but they have been specially designed for the installation of rectangular, concave and elliptical cups.