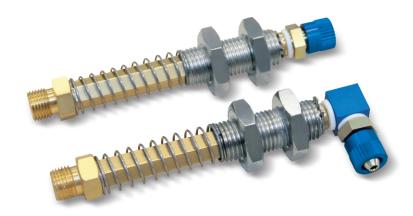

MINI ANTI-ROTATION VACUUM CUP HOLDERS

3D drawings are available on vuototecnica.net

The technical features are the same as for the mini vacuum cup holders, with their distinctive features being their brass stem with hexagonal section and the steel drive bush with hexagonal hole. This prevents the stem from rotating on its axis, and, as a result, also the cup and its support from rotating.

They are suited for cups with male or female support with diameters ranging from 10 mm to 60 mm, but they have been specially designed for the installation of rectangular, concave and elliptical cups.

## VACUUM CUP HOLDERS WITH STRAIGHT QUICK COUPLER FOR PLASTIC HOSE Ø 4 X 6

| Item     | A    | В  | С    | <b>D</b><br>Ø | E | <b>F</b><br>Ø | G | L  | <b>Weight</b><br>g |
|----------|------|----|------|---------------|---|---------------|---|----|--------------------|
| 20 95 28 | 17.5 | 30 | 35.5 | G1/8"         | 8 | M12 x 1.25    | 5 | 96 | 60                 |