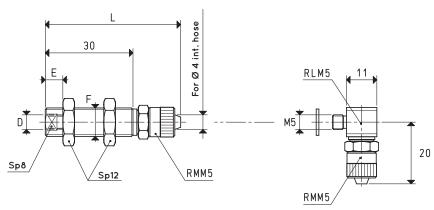

## VACUUM CUP HOLDERS WITH STRAIGHT QUICK COUPLER FOR PLASTIC HOSE Ø 4 X 6

| Item     | D<br>Ø | E | F<br>Ø | L  | <b>Weight</b><br>g |
|----------|--------|---|--------|----|--------------------|
| 20 70 01 | M5     | 6 | G1/8"  | 46 | 19                 |

Note: To order vacuum cup holders with L fittings, add the letter L to the code.

VERSION 20 70 05

VERSION 20 70 05 L