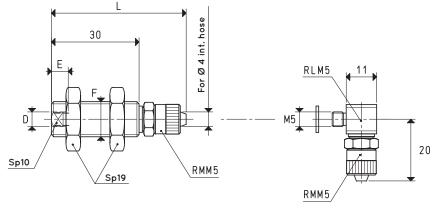

## VACUUM CUP HOLDERS WITH STRAIGHT QUICK COUPLER FOR PLASTIC HOSE Ø 4 X 6

| ltem     | D<br>Ø | E | F<br>Ø     | L  | <b>Weight</b><br>g |
|----------|--------|---|------------|----|--------------------|
| 20 70 05 | M5     | 6 | M12 x 1.25 | 46 | 45                 |

Note: To order vacuum cup holders with L fittings, add the letter L to the code.

2