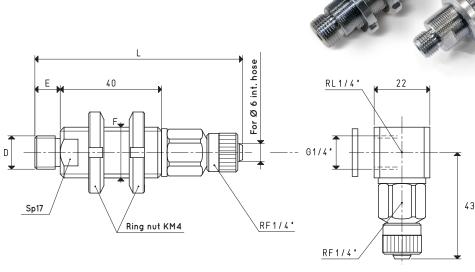

## VACUUM CUP HOLDERS WITH STRAIGHT QUICK COUPLER FOR PLASTIC HOSE Ø 6 X 8

| ltem     | D<br>Ø | E  | F<br>Ø  | L  | <b>Weight</b><br>g |
|----------|--------|----|---------|----|--------------------|
| 02 91 05 | G1/4"  | 10 | M20 x 1 | 84 | 170                |
| 02 91 06 | G3/8"  | 10 | M20 x 1 | 84 | 174                |

Note: To order vacuum cup holders with L fittings, add the letter L to the code.

2