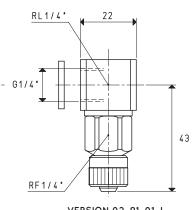

Note: To order vacuum cup holders with L fittings, add the letter L to the code.

VERSION 02 91 . .

VERSION 02 91 . . L