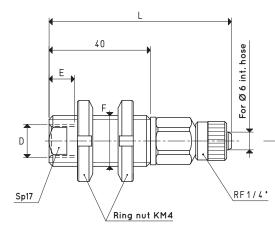

## **BASIC VACUUM CUP HOLDERS FIX**

These are simple nickel-plated brass threaded bushes with ring nuts for height adjustment and with male and female threaded ends, one to assemble the vacuum cup with support and the other for the quick coupling connecting the suction hose.

## VACUUM CUP HOLDERS WITH STRAIGHT QUICK COUPLER FOR PLASTIC HOSE Ø 6 X 8

| ltem     | D<br>Ø | E  | F<br>Ø  | L  | <b>Weight</b><br>g |
|----------|--------|----|---------|----|--------------------|
| 02 91 01 | G1/4"  | 10 | M20 x 1 | 74 | 162                |